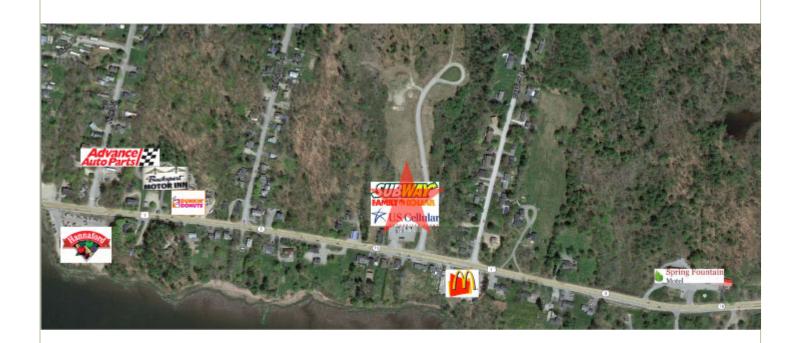

G:** Commercial

**TRAFFIC COUNT:** 15,000 +/- VPD

ACCESS: Direct access via US Route 1 and Main Street

**PARKING:** Ample parking in paved lot

WATER/SEWER: Public

**SIGNANGE:** Sign band on building and pylon

**INTERIOR FINISH:** Flooring:

Exposed concrete, ready for custom fit-up

Walls:

Ready for drywall

**LEASE RATE:** Negotiable

#### For more information contact:

Tim McClary, Commercial Lease Administrator

(o) 207.848.5704

(c) 207.745.3307

(e) <u>tmcclary@hrsservices.net</u> www.elliscommercial.com

### **FLOOR PLAN**

124 US ROUTE 1 BUCKSPORT, MAINE





#### For more information contact:

Tim McClary, Commercial Lease Administrator

- (o) 207.848.5704
- (c) 207.745.3307
- (e) tmcclary@hrsservices.net

www.elliscommercial.com

# AERIAL 124 US ROUTE 1 BUCKSPORT, MAINE





#### For more information contact:

Tim McClary, Commercial Lease Administrator

(o) 207.848.5704

(c) 207.745.3307

(e) <u>tmcclary@hrsservices.net</u> www.elliscommercial.com