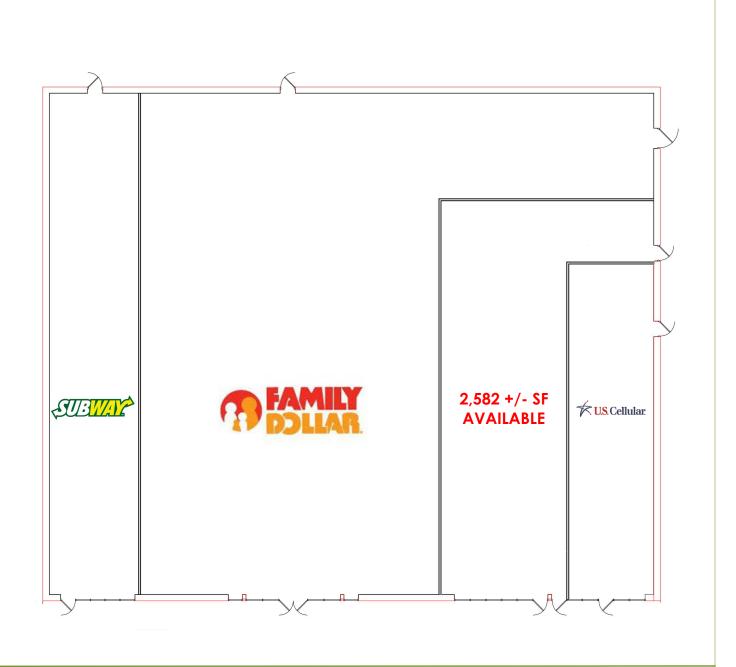

## FOR LEASE 124 US ROUTE 1 BUCKSPORT, MAINE





**AVAILABLE:** 2,582 +/- SF

**ZONING:** Commercial

**TRAFFIC COUNT:** 15,000 +/- VPD

ACCESS: Direct access via US Route 1 and Main Street

**PARKING:** Ample parking in paved lot

WATER/SEWER: Public

**SIGNANGE:** Sign band on building and pylon

**INTERIOR FINISH:** Flooring:

Exposed concrete, ready for custom fit-up

Walls:

Ready for drywall

**LEASE RATE:** Negotiable

#### For more information contact:

Tim McClary, Commercial Lease Administrator

(o) 207.848.5704

(c) 207.745.3307

(e) <u>tmcclary@hrsservices.net</u> www.elliscommercial.com

### **FLOOR PLAN**

124 US ROUTE 1 BUCKSPORT, MAINE





#### For more information contact:

Tim McClary, Commercial Lease Administrator

- (o) 207.848.5704
- (c) 207.745.3307
- (e) tmcclary@hrsservices.net

www.elliscommercial.com

# AERIAL 124 US ROUTE 1 BUCKSPORT, MAINE





#### For more information contact:

Tim McClary, Commercial Lease Administrator

(o) 207.848.5704

(c) 207.745.3307

(e) <u>tmcclary@hrsservices.net</u> www.elliscommercial.com