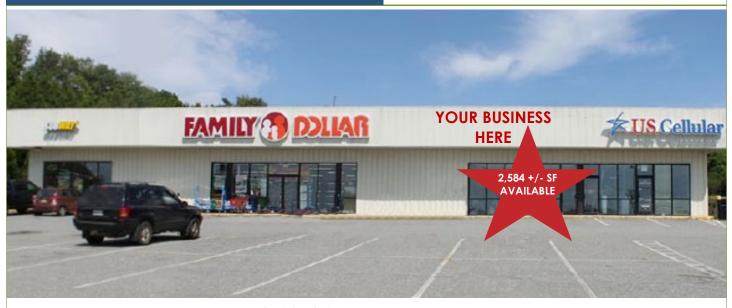

## FOR LEASE 124 US ROUTE 1 BUCKSPORT, MAINE

**AVAILABLE:** 2,582 +/- SF

**ZONING:** Commercial

**TRAFFIC COUNT:** 15,000 +/- VPD

ACCESS: Direct access via US Route 1 and Main Street

**PARKING:** Ample parking in paved lot

WATER/SEWER: Public

**SIGNANGE:** Sign band on building and pylon

**INTERIOR FINISH:** Flooring:

Exposed concrete, ready for custom fit-up

Walls:

Ready for drywall

**LEASE RATE:** Negotiable