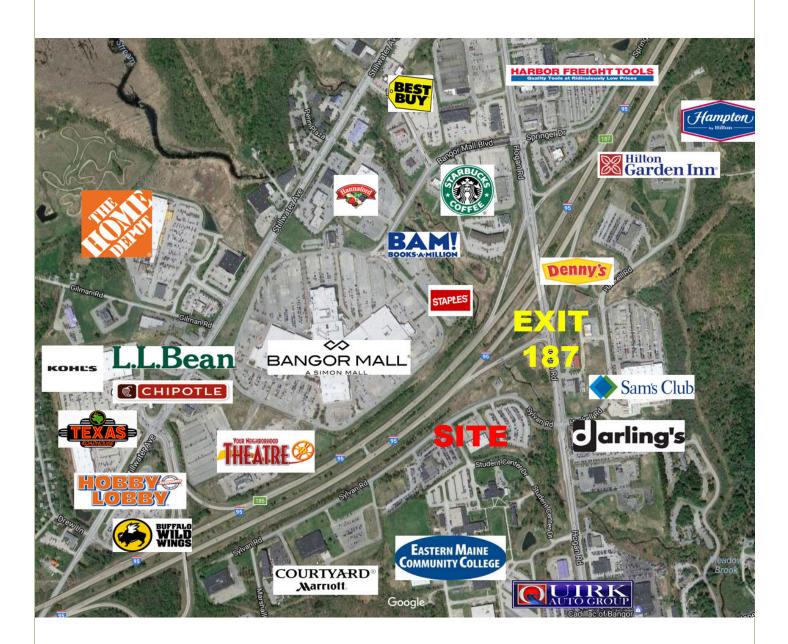

# **AERIAL** 82 SYLVAN ROAD BANGOR, MAINE

# FOR LEASE 82 SYLVAN ROAD BANGOR, MAINE

Located near the Bangor Mall and close to Eastern Maine Medical Center, Eastern Maine Community College, area restaurants, hotels, and shopping centers, this site is perfect for a multitude of retail, office, educational, medical, and commercial uses. The building and signage are highly visible from Interstate 95 and the property is easily accessible via right turn from the off-ramp of Exit 187. There is large parking lot on site with spaces for over 100 vehicles.