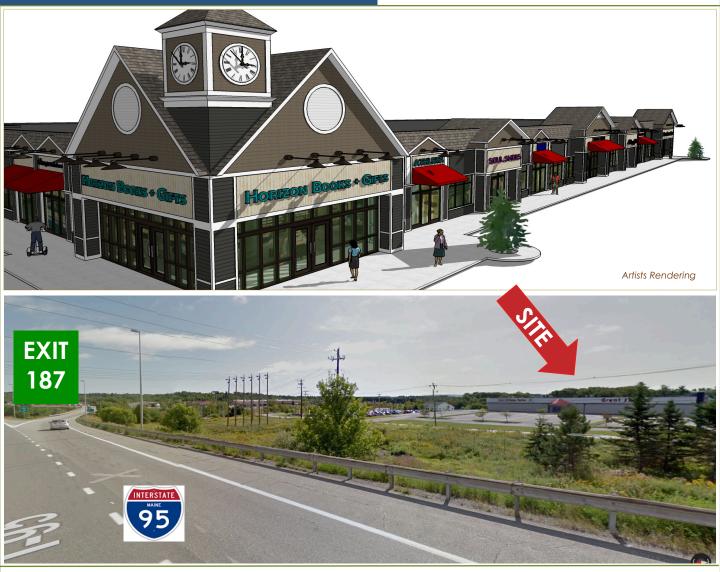

# FOR LEASE 82 SYLVAN ROAD BANGOR, MAINE

Located near the Bangor Mall and close to Eastern Maine Medical Center, Eastern Maine Community College, area restaurants, hotels, and shopping centers, this site is perfect for a multitude of retail, office, educational, medical, and commercial uses. The building and signage are highly visible from Interstate 95 and the property is easily accessible via right turn from the off-ramp of Exit 187. There is large parking lot on site with spaces for over 100 vehicles.

# SITE SPECS 82 SYLVAN ROAD BANGOR, MAINE

**AVAILABLE:** 10,400+/- SF

**ZONING:** Commercial

**TRAFFIC COUNT:** 17,000 +/- VPD with direct view from I-95

ACCESS: Exit 187 off I-95, Hogan Road & Sylvan Road